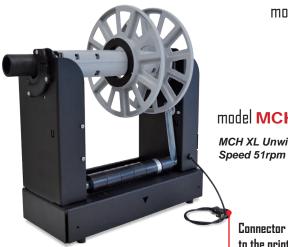

### MOTORIZED CORE HOLDER XL (MCH XL)

CE

model MCH100RUXL MCH XL Rewinder Speed 100rpm

#### model MCH51URXL

MCH XL Unwinder