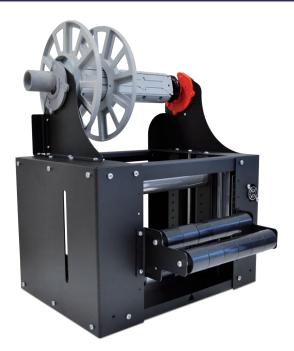

# to the printer

Our MCH XL Unwinders & Rewinders are the perfect companions to most digital inkjet label printers.

Thanks to its revolutionary design and solidly manufactured quality, the MCH XLs are perfect for high usage and heavy duty jobs.

The MCH XLs can handle labels up to 9.45" (240mm) wide, and rewind or unwind rolls with OD up to 10" (250mm). Rolls are rewinded/ unwinded onto/from a 3" core holder.

High-volume roll-to-roll production Ideal for the Memjet-powered Sturdy steel construction Up-rated, industrial-quality motors