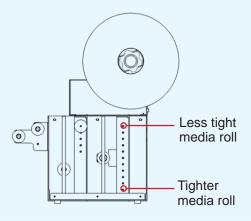

With the clutch system on MCH100RUXL it is possible to obtain different levels of roll tightness.

The below image will help you figure out the level you want the system to rewind your rolls.