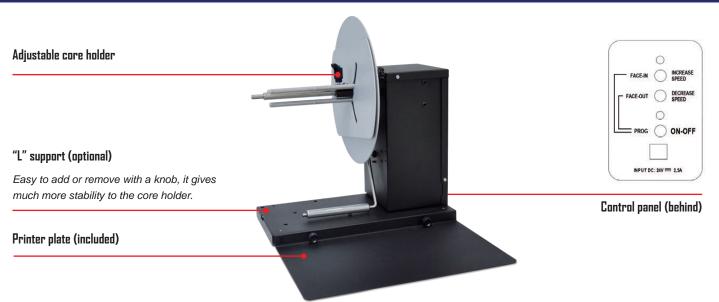

## LABEL REWINDER SERIES

Our range of label rewinders can handle labels up to 4.72" (120mm), 5" (127mm) and 6.85" (174mm) wide and rewind rolls with a diameter up to 6.7" (170mm), 10" (250mm) and 11.81" (300mm) onto an adjustable core holder from 1.57" (76mm) up to 4.64" (118mm). It is possible to add an optional support for heavy rolls. If the unit is equipped with support, the core holder become from 1.81" up to 4.64" (46-118mm).

Rewinders are equipped with an external auto-switching 100/240VAC - 2.5A - at 24V power supply and an electronic circuit controls the functions.

The printer must be put onto the rewinder's printer plate, in this way the correct rewinding operations are guaranteed and also the rewinder is fastened to the printer.

The rewinder has two types of speed adjustments, through the two buttons it is possible to set the maximum speed required while the tension arm will auto adjust the speed from zero to the set value. The control panel allows to set the label rewinding face-in or face-out option. When the unit is operating but the media is not loaded or it runs out, the tension arm reaches the lowest position and after few seconds the rewinder's rotation will be stopped while both leds blink and it beeps.