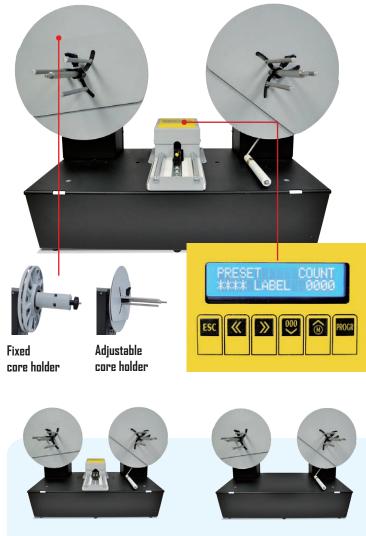

## AUTOMATIC LABEL COUNTER / SMALL REEL TO REEL

Rohs CE

model CLM111

model CSR111

Automatic Label Counter Series allows to count the labels on a roll, to rewind and unwind the labels on one machine, to rewind the labels onto different core sizes, to rewind small rolls of labels from a larger one and also to rewind small rolls with a preset number of labels from a larger roll.

This last feature is possible thanks to the setting of the preset labels' number through the electronic counter. Once the preset number of labels will be reached, the label counter will stop by uttering an acoustic signal.

In this units are possible to adjust the speed of rotation on the rewinder only while the unwinder has an automatic selfadjustment speed.

Automatic Label Counter Series can handle labels up to 5.9" (150mm) wide and it can rewind and unwind rolls of labels with diameter up to 11.81" (300mm). It has a speed of 120 rpm and it is possible to choose between two different types of core holder: the adjustable core holder from 1.57" up to 4.64" (40-118mm) or the core holder of 3" (76mm).

Unit is available in different versions and every model is marked by its own code. Through the table, it is possible to select the version better fitting your needs.

The "CLM" has the same features of the "CE" with the option to stop when the sensor detects a missing label.

The "CSR" is a small reel to reel able to rewind your rolls of label with option "label face in" or "label face out".

Configuration table - Example CE - 2 - 1 - 1

|  | MODULE                                                                                                                       | MODEL                                       | UNWINDER<br>CORE HOLDER                   | REWINDER<br>CORE HOLDER                   |
|--|------------------------------------------------------------------------------------------------------------------------------|---------------------------------------------|-------------------------------------------|-------------------------------------------|
|  | CE<br>Label Counter<br>(min. gap 0.08" (2mm);<br>min. label width 0.08" (2mm))                                               | 1                                           |                                           |                                           |
|  | CLM<br>Label Counter<br>with missing label<br>(min. gap 0.08" (2mm); max. gap 0.47" (12mm);<br>min. label width 0.08" (2mm)) | Roll Diameter<br>10" (250mm)<br>Label Width | <b>1</b><br>1.57" - 4.64"<br>(40 - 118mm) | <b>1</b><br>1.57" - 4.64"<br>(40 - 118mm) |
|  |                                                                                                                              | 5.9" (150mm)                                |                                           |                                           |